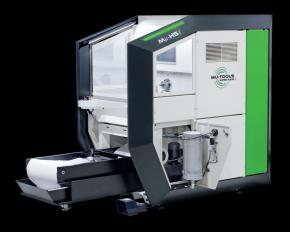

# **M**μ-**HS1 M**μ-**HS2**

Control is facilitated by a wheel for activating the digitized axes and by four control buttons for function activation and diameter correction in steps of +/-0.001 and 0.0001.

## CUTTING **EDGE PRECISION DESIGN**

- Very short setup and changeover times thanks to easy handling and accessibility
- Repetition accuracy to 0.001 mm
- Solid construction and optimized ergonomics
- High precision production machine for small, medium, and large series
- Beckhoff interface: intelligent setup and user-friendliness
- Quick and self-centering honing tool fixation
- High flexibility when changing settings from one type of part to another
- Wide honing range Ø 0.6 80 mm
- Linear motor ensuring precise positioning of the workpiece