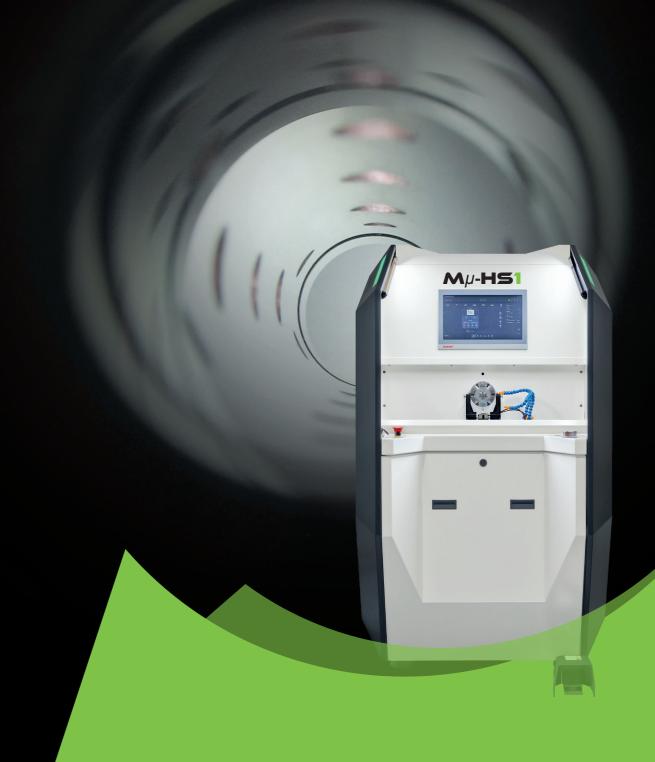

# **M**μ-**HS1 M**μ-**HS2**

Control is facilitated by a wheel for activating the digitized axes and by four control buttons for function activation and diameter correction in steps of +/-0.001 and 0.0001.

## CUTTING **EDGE PRECISION DESIGN**

- Very short setup and changeover times thanks to easy handling and accessibility
- Repetition accuracy to 0.001 mm
- Solid construction and optimized ergonomics
- High precision production machine for small, medium, and large series
- Beckhoff interface: intelligent setup and user-friendliness
- Quick and self-centering honing tool fixation
- High flexibility when changing settings from one type of part to another
- Wide honing range Ø 0.6 80 mm
- Linear motor ensuring precise positioning of the workpiece