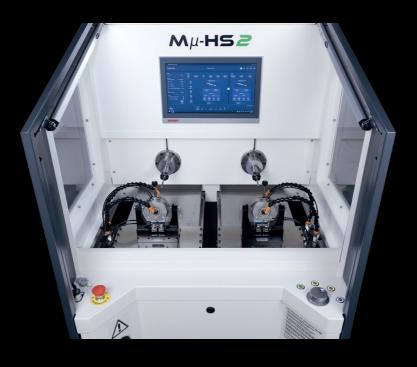

# **M**μ-**HS1 M**μ-**HS2**

Control is facilitated by a wheel for activating the digitized axes and by four control buttons for function activation and diameter correction in steps of +/-0.001 and 0.0001.

### Mµ-HS2 ADDITIONAL FEATURES

- Two spindles capable of independent operations
- Ability to hone two pieces of different lengths