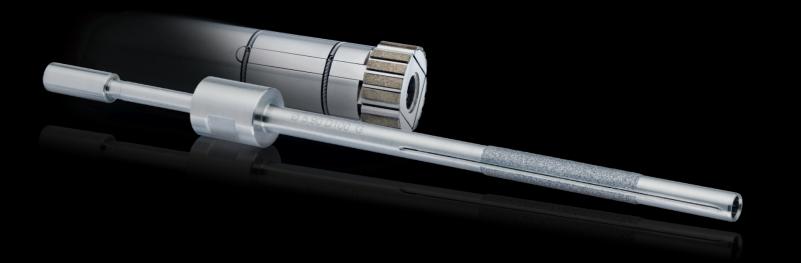

#### **MU-TOOLS SA**

IS THE SPECIALIST IN THE MANUFACTURING OF HONING TOOLS FOR MICROMETRICALLY EXPANDABLE DIAMOND HONES AND MANUAL AND AUTOMATIC HONING DEVICES.

Offering comprehensive service and in-house expertise of all manufacturing processes, MU-TOOLS completes its offering by providing honing machines equipped with the most advanced technology. With the development in 1998 of the world's smallest expandable hone, with a diameter of 0.6 mm, MU-TOOLS positions itself as a leader in micron precision.