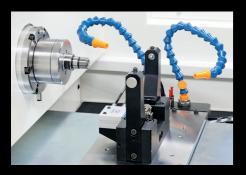

## CUTTING **EDGE PRECISION DESIGN**

- Very short setup and changeover times thanks to easy handling and accessibility
- Repetition accuracy to 0.001 mm
- Solid construction and optimized ergonomics
- High precision production machine for small, medium, and large series
- Beckhoff interface: intelligent setup and user-friendliness
- Quick and self-centering honing tool fixation
- High flexibility when changing settings from one type of part to another
- Wide honing range Ø 0.6 80 mm
- Linear motor ensuring precise positioning of the workpiece