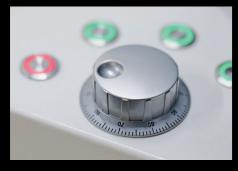

# **M**μ-**HS1 M**μ-**HS2**

Control is facilitated by a wheel for activating the digitized axes and by four control buttons for function activation and diameter correction in steps of +/-0.001 and 0.0001.